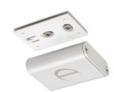

## **DOTTI**

dimmable touch switch

adjustment (memory function).

the button on the rear of the device.

Turn on or off simply with a quick touch. The brightness is adjusted with a long touch (dimmer function) and is then stored until the next

The DOTTI set up can be changed from on/off

dimmer switch to limit switch mode by pressing

Consult the installation manual for more details on drilling holes for assembly.

TD4

dimmer touch switch

| Code  | Input    | Output   | Power  | Connectors      |
|-------|----------|----------|--------|-----------------|
| 17787 | 24Vdc    | 24Vdc    | 60W    | Micro24         |
| 17788 | 12-24Vdc | 12-24Vdc | 30-60W | Micro12-Micro24 |