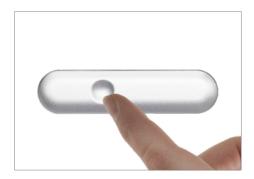

## **DOTTI**

dimmable touch switch

adjustment (memory function).

the button on the rear of the device.

Turn on or off simply with a quick touch. The brightness is adjusted with a long touch (dimmer function) and is then stored until the next

| onnectors      | Code | Finish    |
|----------------|------|-----------|
| icro24         | 03   | black     |
| icro12-Micro24 | 10   | aluminium |
|                |      |           |

**(€** ♦ ↑

Turn on or off simply with a quick touch. The brightness is adjusted with a long touch (dimmer function) and is then stored until the next adjustment (memory function).