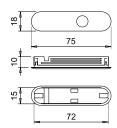

The DOTTI set up can be changed from on/off

dimmer switch to limit switch mode by pressing

Consult the installation manual for more details on drilling holes for assembly.

TD4

dimmer touch switch

| Code  | Input    | Output   | Power  | Connectors      |
|-------|----------|----------|--------|-----------------|
| 17787 | 24Vdc    | 24Vdc    | 60W    | Micro24         |
| 17788 | 12-24Vdc | 12-24Vdc | 30-60W | Micro12-Micro24 |