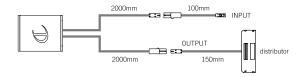

(€ ♦ 🖒







38

## **DOTTI**

dimmable touch switch







adjustment (memory function).

the button on the rear of the device.



Turn on or off simply with a quick touch. The brightness is adjusted with a long touch (dimmer function) and is then stored until the next

The DOTTI set up can be changed from on/off

dimmer switch to limit switch mode by pressing













Consult the installation manual for more details on drilling holes for assembly.

TD4

dimmer touch switch

| Code  | Input    | Output   | Power  | Connectors      |
|-------|----------|----------|--------|-----------------|
| 17787 | 24Vdc    | 24Vdc    | 60W    | Micro24         |
| 17788 | 12-24Vdc | 12-24Vdc | 30-60W | Micro12-Micro24 |

| onnectors      | Code | Finish    |
|----------------|------|-----------|
| icro24         | 03   | black     |
| icro12-Micro24 | 10   | aluminium |
|                |      |           |

**(€** ♦ ↑











Turn on or off simply with a quick touch. The brightness is adjusted with a long touch (dimmer function) and is then stored until the next adjustment (memory function).





www.domusline.com 35