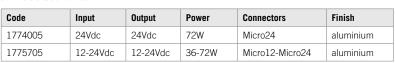

The DOTTI set up can be changed from on/off

dimmer switch to limit switch mode by pressing

Consult the installation manual for more details on drilling holes for assembly.

TD4

dimmer touch switch

| Code  | Input    | Output   | Power  | Connectors      |
|-------|----------|----------|--------|-----------------|
| 17787 | 24Vdc    | 24Vdc    | 60W    | Micro24         |
| 17788 | 12-24Vdc | 12-24Vdc | 30-60W | Micro12-Micro24 |

| onnectors      | Code | Finish    |
|----------------|------|-----------|
| icro24         | 03   | black     |
| icro12-Micro24 | 10   | aluminium |
|                |      |           |

**(€** ♦ ↑

Turn on or off simply with a quick touch. The brightness is adjusted with a long touch (dimmer function) and is then stored until the next adjustment (memory function).