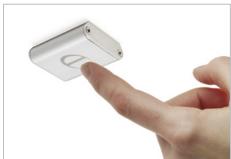

## **DOTTI**

dimmable touch switch

adjustment (memory function).

the button on the rear of the device.

Turn on or off simply with a quick touch. The brightness is adjusted with a long touch (dimmer function) and is then stored until the next

The DOTTI set up can be changed from on/off

dimmer switch to limit switch mode by pressing

Consult the installation manual for more details on drilling holes for assembly.

TD4

dimmer touch switch

| Code  | Input    | Output   | Power  | Connectors      |
|-------|----------|----------|--------|-----------------|
| 17787 | 24Vdc    | 24Vdc    | 60W    | Micro24         |
| 17788 | 12-24Vdc | 12-24Vdc | 30-60W | Micro12-Micro24 |