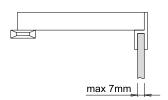

#### LED CONVERTER INCLUDED.

for universal installation

BRACKET FOR CANTILEVERED FIXING ON THE EDGE OF THE MIRROR PROFILE.

BRACKET FOR DIRECT FIXING ON THE MIRROR WITH A MAXIMUM THICKNESS OF 7mm.

The **LADY** bracket can also be used for direct installation on the wall. The luminaire comes with an IP44 junction box, housed in the fixing bracket, for direct connection to the mains electricity.