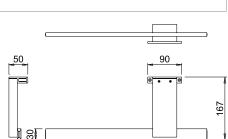

## Installation:

on mirrors or walls

LADY is a LED luminaire for bathrooms, with protection rating IP44. Designed with a special universal bracket, it can be installed directly on the mirror, on the edge of the mirror profile or on the wall. It has a power supply unit for direct connection to the mains electricity and is available in three lengths, 500 mm, 700 mm and 900 mm, with touch black finish.

#### LED CONVERTER INCLUDED.

for universal installation

BRACKET FOR CANTILEVERED FIXING ON THE EDGE OF THE MIRROR PROFILE.

BRACKET FOR DIRECT FIXING ON THE MIRROR WITH A MAXIMUM THICKNESS OF 7mm.

The **LADY** bracket can also be used for direct installation on the wall. The luminaire comes with an IP44 junction box, housed in the fixing bracket, for direct connection to the mains electricity.