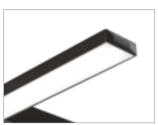

# LED luminaire with universal bracket

## Installation:

on mirrors or walls

LADY is a LED luminaire for bathrooms, with protection rating IP44. Designed with a special universal bracket, it can be installed directly on the mirror, on the edge of the mirror profile or on the wall. It has a power supply unit for direct connection to the mains electricity and is available in three lengths, 500 mm, 700 mm and 900 mm, with touch black finish.