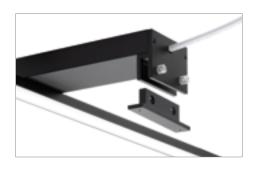

#### LED CONVERTER INCLUDED.

for universal installation

BRACKET FOR CANTILEVERED FIXING ON THE EDGE OF THE MIRROR PROFILE.

BRACKET FOR DIRECT FIXING ON THE MIRROR WITH A MAXIMUM THICKNESS OF 7mm.

The **LADY** bracket can also be used for direct installation on the wall. The luminaire comes with an IP44 junction box, housed in the fixing bracket, for direct connection to the mains electricity.