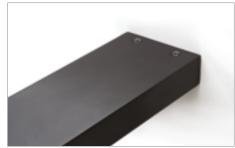

## Installation:

on mirrors or walls

LADY is a LED luminaire for bathrooms, with protection rating IP44. Designed with a special universal bracket, it can be installed directly on the mirror, on the edge of the mirror profile or on the wall. It has a power supply unit for direct connection to the mains electricity and is available in three lengths, 500 mm, 700 mm and 900 mm, with touch black finish.

#### LED CONVERTER INCLUDED.

for universal installation

BRACKET FOR CANTILEVERED FIXING ON THE EDGE OF THE MIRROR PROFILE.

BRACKET FOR DIRECT FIXING ON THE MIRROR WITH A MAXIMUM THICKNESS OF 7mm.

The **LADY** bracket can also be used for direct installation on the wall. The luminaire comes with an IP44 junction box, housed in the fixing bracket, for direct connection to the mains electricity.