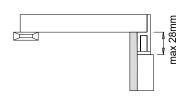

#### LED CONVERTER INCLUDED.

for universal installation

BRACKET FOR CANTILEVERED FIXING ON THE EDGE OF THE MIRROR PROFILE.

BRACKET FOR DIRECT FIXING ON THE MIRROR WITH A MAXIMUM THICKNESS OF 7mm.

The **LADY** bracket can also be used for direct installation on the wall. The luminaire comes with an IP44 junction box, housed in the fixing bracket, for direct connection to the mains electricity.