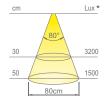

#### Wiring:

800mm

Colour appearancewarm whiteColour temperature3000 KLuminous efficiency80 Im/WCRI $Ra \ge 80$ 

\*values referring to LADY 900mm

2 www.domusline.com