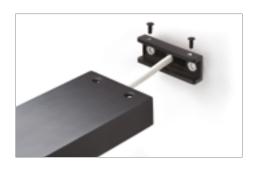

#### LED CONVERTER INCLUDED.

for universal installation

BRACKET FOR CANTILEVERED FIXING ON THE EDGE OF THE MIRROR PROFILE.

BRACKET FOR DIRECT FIXING ON THE MIRROR WITH A MAXIMUM THICKNESS OF 7mm.

The **LADY** bracket can also be used for direct installation on the wall. The luminaire comes with an IP44 junction box, housed in the fixing bracket, for direct connection to the mains electricity.