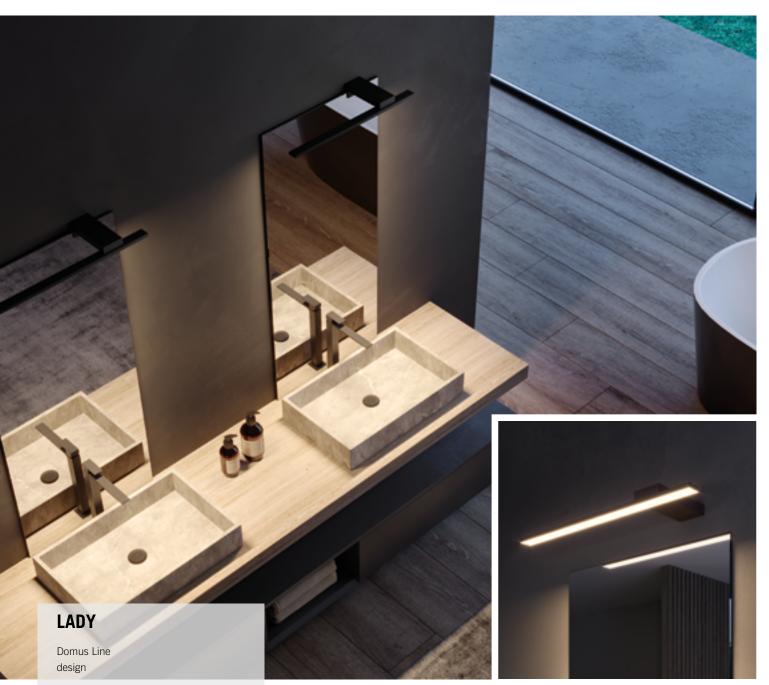

## Installation:

on mirrors or walls

LADY is a LED luminaire for bathrooms, with protection rating IP44. Designed with a special universal bracket, it can be installed directly on the mirror, on the edge of the mirror profile or on the wall. It has a power supply unit for direct connection to the mains electricity and is available in three lengths, 500 mm, 700 mm and 900 mm, with touch black finish.

#### LED CONVERTER INCLUDED.

for universal installation

BRACKET FOR CANTILEVERED FIXING ON THE EDGE OF THE MIRROR PROFILE.

BRACKET FOR DIRECT FIXING ON THE MIRROR WITH A MAXIMUM THICKNESS OF 7mm.

The **LADY** bracket can also be used for direct installation on the wall. The luminaire comes with an IP44 junction box, housed in the fixing bracket, for direct connection to the mains electricity.