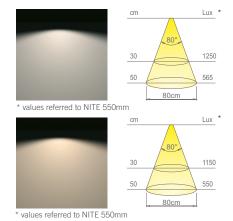

Colour appearance natural white **Colour temperature** 4000 K Luminous efficiency 40 lm/W CRI Ra ≥ 80

Colour appearance warm white **Colour temperature** 3000 K Luminous efficiency 40 lm/W Ra ≥ 80

CRI

24 www.domusline.com