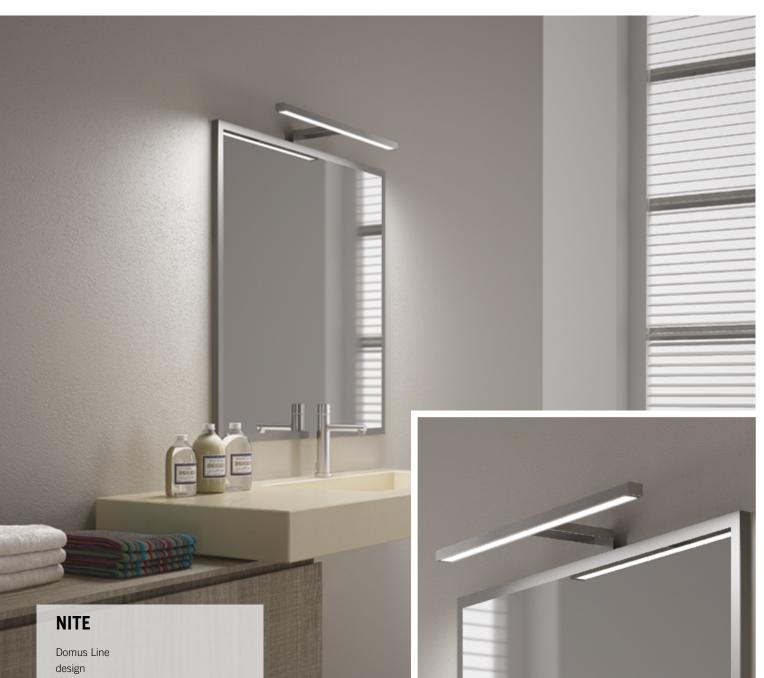

## Applique for bathroom mirror

#### Installation:

on mirror profile

NITE is a luminaire for mirrors with integrated LED converter. 800 mm long configurations or configurations with enlarged H 48mm fixing brackets are available upon request.

## NITE