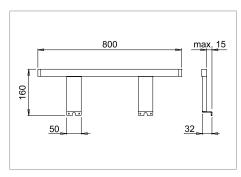

#### Installation:

on mirror profile

NITE is a luminaire for mirrors with integrated LED converter. 800 mm long configurations or configurations with enlarged H 48mm fixing brackets are available upon request.

#### BUILT-IN LED CONVERTER.

Under request model 800mm length.

Under request bracket H48mm.