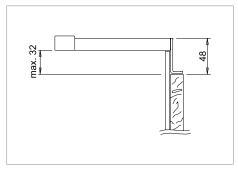

#### Installation:

on mirror profile

NITE is a luminaire for mirrors with integrated LED converter. 800 mm long configurations or configurations with enlarged H 48mm fixing brackets are available upon request.

#### BUILT-IN LED CONVERTER.

Under request model 800mm length.

Under request bracket H48mm.