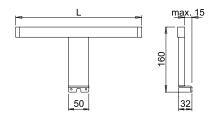

#### Installation:

on mirror profile

NITE is a luminaire for mirrors with integrated LED converter. 800 mm long configurations or configurations with enlarged H 48mm fixing brackets are available upon request.

# CE CB [H 🗆 IP44 🖒

for installation on mirrors

| Code      | Length | Watt & Volt | Finish        |
|-----------|--------|-------------|---------------|
| 1031109_* | 305mm  | 5W @ 230Vac | chrome plated |
| 1031209_* | 550mm  | 7W @ 230Vac | chrome plated |